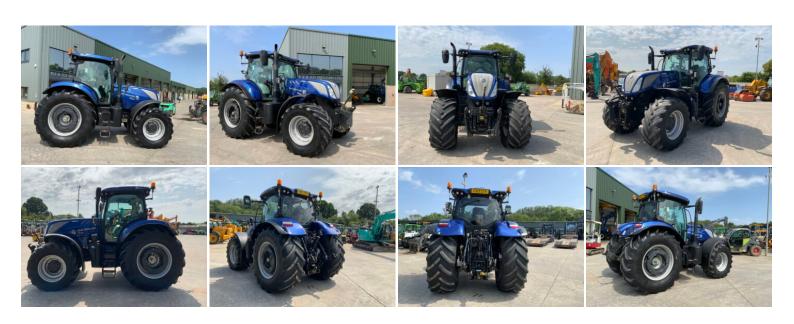

## **PRODUCT DESCRIPTION**

New Holland T7.270 Blue Power Tractor (ST23566)

Year of Manufacture - 2017

6,983 Hours

**50KPH** 

Air Brakes

**Auto Command** 

Michelin Mach X-BIB Tyres - 710/70.R38 - 600/65.R28

Front Linkage

Front Spool

Front and Cab Suspension

Rear Wheel Weights

Hydraulic Top Link

**5 Electric Spools** 

**LED Lights** 

Adjustable Bar Rear Axle

**Exhaust Brake** 

**Dynamic** 

Mid Mount Joystick Control

**Electric Mirrors** 

**Lovely Tractor** 

Cracking bit of Kit!

£59,950 +VAT