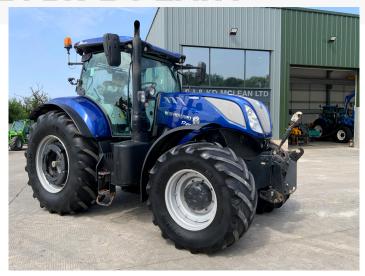

## tractorsandplant.com TRACTOR & PLANT DEALERS—

**NEW HOLLAND T7.270 BLUE POWER TRACTOR (ST23566)** 

£59,950

## **PRODUCT DESCRIPTION**

New Holland T7.270 Blue Power Tractor (ST23566)

Year of Manufacture - 2017

6,983 Hours

**50KPH** 

Air Brakes

**Auto Command** 

Michelin Mach X-BIB Tyres - 710/70.R38 - 600/65.R28